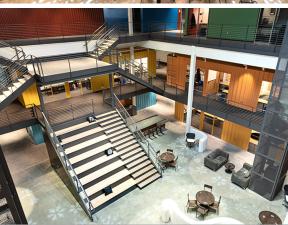

ETC is known to baffle visitors when they walk into the lobby for the first time. It was designed as an iconic space for anyone who works or visits ETC Middleton.

Their Research & Development is located within the latest expansion of 40 containers incorporated in their headquarters. Make sure to check this out on our tour!